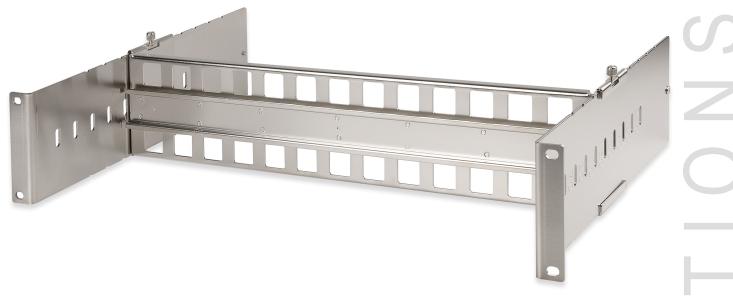

## 065-18TR 19" DIN-rail Rack Mount for Hardened Industrial Products

Signamax Connectivity Systems' 065-18TR DIN-rail 19" Rack Mount for Hardened Industrial Products is a perfect solution for mounting DIN-rail equipped keystone jacks, switches, media converters, and power supplies into standard equipment racks or equipment cabinets equipped with standard 19" rack rails. It is manufactured of heavy-duty cold rolled steel for durability, and the unique variable depth design allows flexible placement and protection of the mounted equipment.

## **KEY FEATURES**

- Heavy-Duty Cold Rolled Steel Construction.
- Unique variable depth design permits use with any depth DIN-rail equipment.
- Adjustable in depth from 2 inches to 8.25 inches (50mm to 210mm).
- Dimensions (W x H x D): 19" x 4.13" x 11.22" (464mm x 105mm x 285mm).