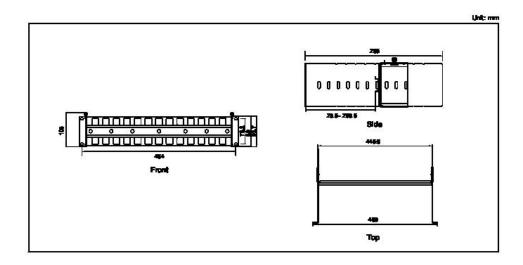

## **DIAGRAM**

www.signamax.com

## **KEY FEATURES**

- Heavy-Duty Cold Rolled Steel Construction.
- Unique variable depth design permits use with any depth DIN-rail equipment.
- Adjustable in depth from 2 inches to 8.25 inches (50mm to 210mm).
- Dimensions (W x H x D): 19" x 4.13" x 11.22" (464mm x 105mm x 285mm).